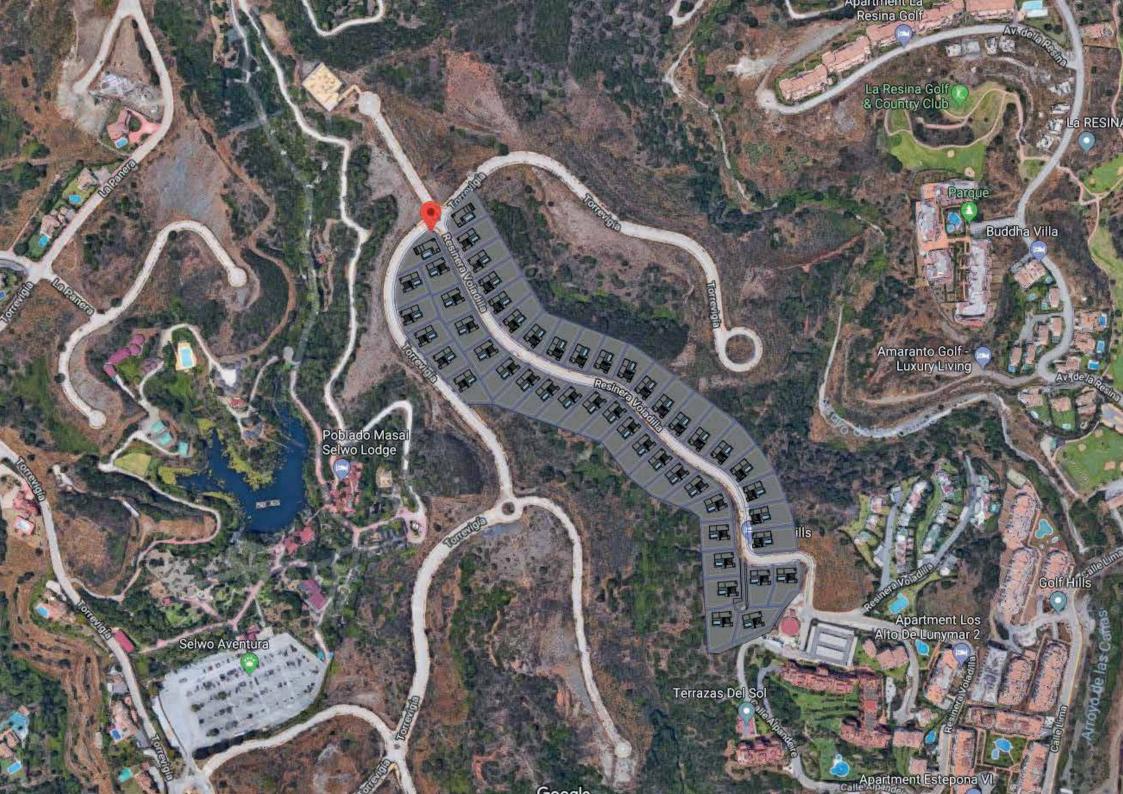

Up to Beds: 5 / Baths: 5 Total Built Area up to: 876 m<sup>2</sup> Plots: 948 - 1355 m<sup>2</sup>

### **Villas Measurements**

| VILLAS   | PLOT m² | Beds | Baths | Total Built Area m² |                   | Ground Floor m <sup>2</sup> |                      | First Floor m <sup>2</sup> |                   | Roof Top m <sup>2</sup> |                      | Basement m²         |                         |                     |
|----------|---------|------|-------|---------------------|-------------------|-----------------------------|----------------------|----------------------------|-------------------|-------------------------|----------------------|---------------------|-------------------------|---------------------|
|          |         |      |       | Total Built<br>Area | Built Living Area | Total Built Area            | Built Living<br>Area | Total Built Area           | Built Living Area | Total Built<br>Area     | Built Living<br>Area | Total Built<br>Area | Terraces m <sup>2</sup> | Pool m <sup>2</sup> |
| Villa 1  | 1040 m² | 5    | 5     | 876,49              | 529,43            | 304,07                      | 170,36               | 172,06                     | 140,34            | 210,19                  | 28,56                | 190,17              | 162,23                  | 35,00               |
| Villa 2  | 1035 m² | 4    | 5     | 694,34              | 426,06            | 277,67                      | 145,50               | 251,80                     | 115,69            | -                       | -                    | 164,87              | 114,13                  | 35,00               |
| Villa 3  | 1049 m² | 4    | 5     | 783,33              | 453,42            | 287,35                      | 145,50               | 146,24                     | 115,69            | 184,13                  | 27,36                | 164,87              | 159,90                  | 35,00               |
| Villa 4  | 1016 m² | 5    | 5     | 876,49              | 529,43            | 304,07                      | 170,36               | 172,06                     | 140,34            | 210,19                  | 28,56                | 190,17              | 162,23                  | 35,00               |
| Villa 21 | 1021 m² | 4    | 5     | 694,34              | 426,06            | 277,67                      | 145,50               | 251,80                     | 115,69            | -                       | -                    | 164,87              | 114,13                  | 35,00               |
| Villa 22 | 1002 m² | 4    | 3     | 526,90              | 244,57            | 271,30                      | 139,37               | 255,60                     | 105,20            | -                       | -                    | -                   | 120,88                  | 35,00               |
| Villa 23 | 1001 m² | 4    | 3     | 526,90              | 244,57            | 271,30                      | 139,37               | 255,60                     | 105,20            | -                       | -                    | -                   | 120,88                  | 35,00               |
| Villa 24 | 1001 m² | 4    | 5     | 694,34              | 426,06            | 277,67                      | 145,50               | 251,80                     | 115,69            | -                       | -                    | 164,87              | 114,13                  | 35,00               |
| Villa 25 | 1000 m² | 4    | 5     | 694,34              | 426,06            | 277,67                      | 145,50               | 251,80                     | 115,69            | -                       | -                    | 164,87              | 114,13                  | 35,00               |