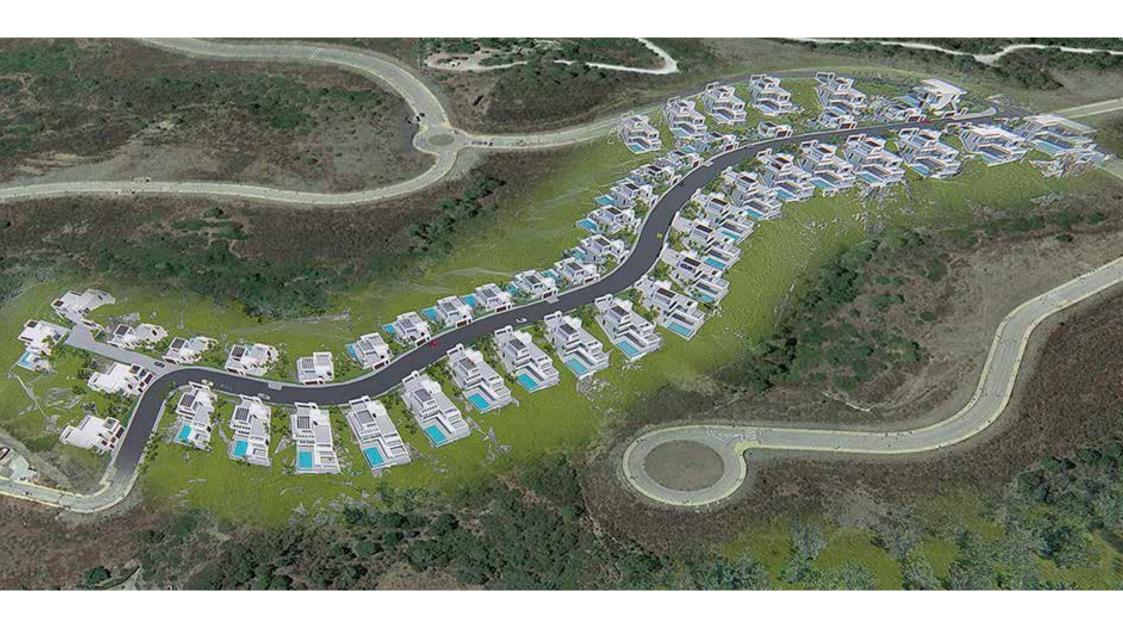

### **Villas Measurements**

| VILLAS   | PLOT m² | Beds | Baths | Total Built Area m² |                   | Ground Floor m <sup>2</sup> |                      | First Floor m <sup>2</sup> |                   | Roof Top m <sup>2</sup> |                      | Basement m²         |                         |                     |
|----------|---------|------|-------|---------------------|-------------------|-----------------------------|----------------------|----------------------------|-------------------|-------------------------|----------------------|---------------------|-------------------------|---------------------|
|          |         |      |       | Total Built<br>Area | Built Living Area | Total Built Area            | Built Living<br>Area | Total Built Area           | Built Living Area | Total Built<br>Area     | Built Living<br>Area | Total Built<br>Area | Terraces m <sup>2</sup> | Pool m <sup>2</sup> |
| Villa 1  | 1040 m² | 5    | 5     | 876,49              | 529,43            | 304,07                      | 170,36               | 172,06                     | 140,34            | 210,19                  | 28,56                | 190,17              | 162,23                  | 35,00               |
| Villa 2  | 1035 m² | 4    | 5     | 694,34              | 426,06            | 277,67                      | 145,50               | 251,80                     | 115,69            | -                       | -                    | 164,87              | 114,13                  | 35,00               |
| Villa 3  | 1049 m² | 4    | 5     | 783,33              | 453,42            | 287,35                      | 145,50               | 146,24                     | 115,69            | 184,13                  | 27,36                | 164,87              | 159,90                  | 35,00               |
| Villa 4  | 1016 m² | 5    | 5     | 876,49              | 529,43            | 304,07                      | 170,36               | 172,06                     | 140,34            | 210,19                  | 28,56                | 190,17              | 162,23                  | 35,00               |
| Villa 21 | 1021 m² | 4    | 5     | 694,34              | 426,06            | 277,67                      | 145,50               | 251,80                     | 115,69            | -                       | -                    | 164,87              | 114,13                  | 35,00               |
| Villa 22 | 1002 m² | 4    | 3     | 526,90              | 244,57            | 271,30                      | 139,37               | 255,60                     | 105,20            | -                       | -                    | -                   | 120,88                  | 35,00               |
| Villa 23 | 1001 m² | 4    | 3     | 526,90              | 244,57            | 271,30                      | 139,37               | 255,60                     | 105,20            | -                       | -                    | -                   | 120,88                  | 35,00               |
| Villa 24 | 1001 m² | 4    | 5     | 694,34              | 426,06            | 277,67                      | 145,50               | 251,80                     | 115,69            | -                       | -                    | 164,87              | 114,13                  | 35,00               |
| Villa 25 | 1000 m² | 4    | 5     | 694,34              | 426,06            | 277,67                      | 145,50               | 251,80                     | 115,69            | -                       | -                    | 164,87              | 114,13                  | 35,00               |