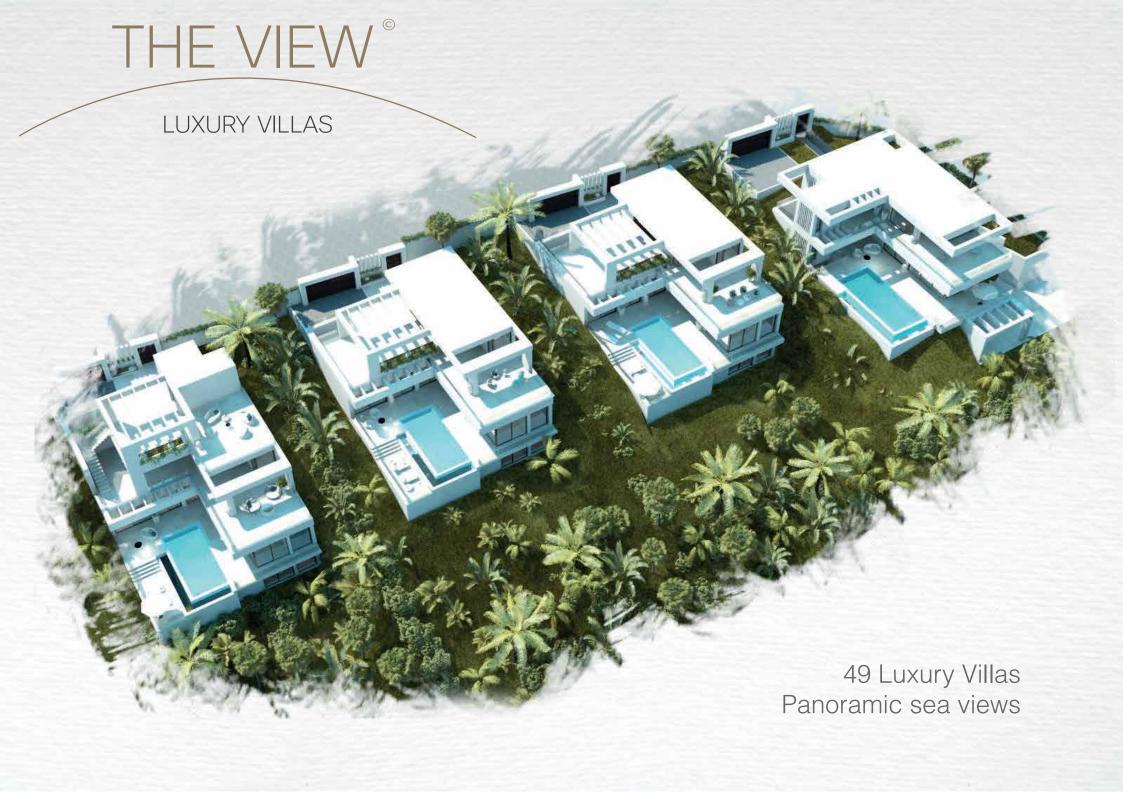

# Panoramic Sea Views

Up to Beds: 5 / Baths: 5 Total Built Area up to: 876 m<sup>2</sup> Plots: 948 - 1355 m<sup>2</sup>

### DREAMS DO COME TRUE

The contrast between the horizontal and vertical lines plays along the landscape that frames the highlands together with the Mediterranean Sea, Gibraltar and Africa.

This exclusive development offers maximum accommodation up to 5 bedrooms and bathrooms and an enormous space to enjoy the exclusive sea views.