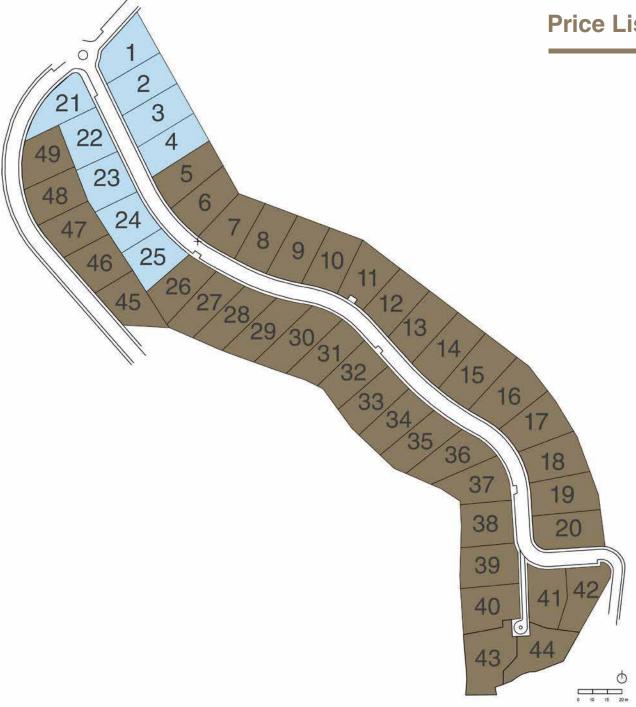

### **Price List**

| VILLA    | PRICE         | Туре                          |  |  |  |
|----------|---------------|-------------------------------|--|--|--|
| Villa 1  | 1.750.000,00€ | Grand Family Vila Plus        |  |  |  |
| Villa 2  | 1.580.000,00€ | Grand Family Villa (3 floors) |  |  |  |
| Villa 3  | 1.590.000,00€ | Grand Family Villa (4 floors) |  |  |  |
| Villa 4  | 1.710.500,00€ | Grand Family Villa Plus       |  |  |  |
| Villa 21 | 1.550.000,00€ | Grand Family Villa (3 floors) |  |  |  |
| Villa 22 | 1.180.000,00€ | Grand Villa                   |  |  |  |
| Villa 23 | 1.170.000,00€ | Grand Villa                   |  |  |  |
| Villa 24 | 1.480.000,00€ | Grand Family Villa (3 floors) |  |  |  |
| Villa 25 | 1.670.000,00€ | Grand Family Villa (3 floors) |  |  |  |

### **Villas Measurements**

| VILLAS   | PLOT m² | Beds | Baths | Total Built Area m² |                   | Ground Floor m <sup>2</sup> |                      | First Floor m <sup>2</sup> |                   | Roof Top m <sup>2</sup> |                      | Basement m²         |                         |                     |
|----------|---------|------|-------|---------------------|-------------------|-----------------------------|----------------------|----------------------------|-------------------|-------------------------|----------------------|---------------------|-------------------------|---------------------|
|          |         |      |       | Total Built<br>Area | Built Living Area | Total Built Area            | Built Living<br>Area | Total Built Area           | Built Living Area | Total Built<br>Area     | Built Living<br>Area | Total Built<br>Area | Terraces m <sup>2</sup> | Pool m <sup>2</sup> |
| Villa 1  | 1040 m² | 5    | 5     | 876,49              | 529,43            | 304,07                      | 170,36               | 172,06                     | 140,34            | 210,19                  | 28,56                | 190,17              | 162,23                  | 35,00               |
| Villa 2  | 1035 m² | 4    | 5     | 694,34              | 426,06            | 277,67                      | 145,50               | 251,80                     | 115,69            | -                       | -                    | 164,87              | 114,13                  | 35,00               |
| Villa 3  | 1049 m² | 4    | 5     | 783,33              | 453,42            | 287,35                      | 145,50               | 146,24                     | 115,69            | 184,13                  | 27,36                | 164,87              | 159,90                  | 35,00               |
| Villa 4  | 1016 m² | 5    | 5     | 876,49              | 529,43            | 304,07                      | 170,36               | 172,06                     | 140,34            | 210,19                  | 28,56                | 190,17              | 162,23                  | 35,00               |
| Villa 21 | 1021 m² | 4    | 5     | 694,34              | 426,06            | 277,67                      | 145,50               | 251,80                     | 115,69            | -                       | -                    | 164,87              | 114,13                  | 35,00               |
| Villa 22 | 1002 m² | 4    | 3     | 526,90              | 244,57            | 271,30                      | 139,37               | 255,60                     | 105,20            | -                       | -                    | -                   | 120,88                  | 35,00               |
| Villa 23 | 1001 m² | 4    | 3     | 526,90              | 244,57            | 271,30                      | 139,37               | 255,60                     | 105,20            | -                       | -                    | -                   | 120,88                  | 35,00               |
| Villa 24 | 1001 m² | 4    | 5     | 694,34              | 426,06            | 277,67                      | 145,50               | 251,80                     | 115,69            | -                       | -                    | 164,87              | 114,13                  | 35,00               |
| Villa 25 | 1000 m² | 4    | 5     | 694,34              | 426,06            | 277,67                      | 145,50               | 251,80                     | 115,69            | -                       | -                    | 164,87              | 114,13                  | 35,00               |