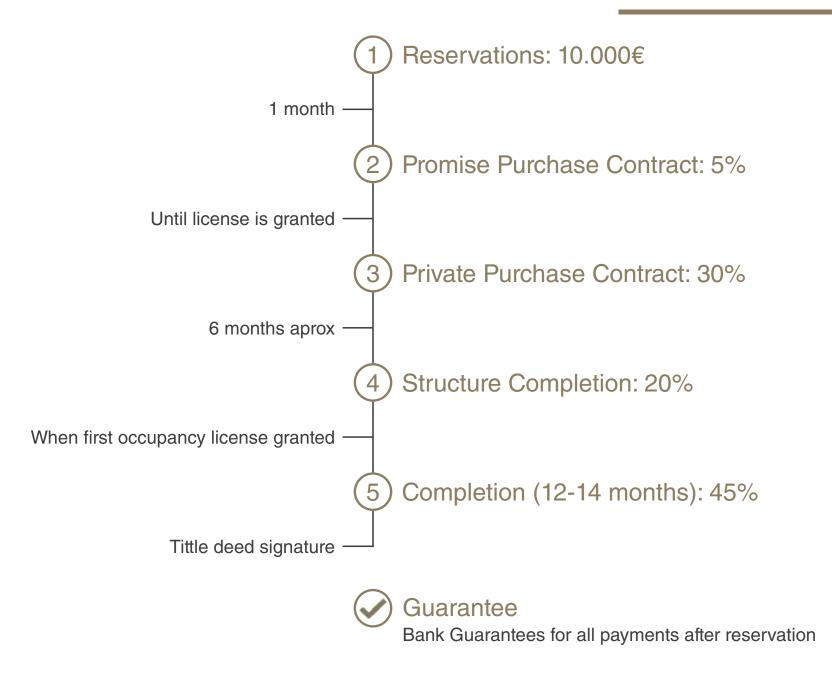

### **Payment Terms**

# **Payment Terms Detailed**

| VILLA    | PRICE          | RESERVATION | PROMISE PURCHASE<br>CONTRACT |            |             | E PURCHASE<br>NTRACT | STRUCTURE<br>COMPLETION | TITLE DEED    |
|----------|----------------|-------------|------------------------------|------------|-------------|----------------------|-------------------------|---------------|
|          |                |             | Time                         | Payment 5% | Time        | Payment 30%          | Payment 20%             | Remaining 45% |
| Villa 1  | 1.750.000,00 € | 10.000,00 € | 1 month                      | 77.500,00€ | +- 6 months | 525.000,00€          | 350.000,00 €            | 787.500,00 €  |
| Villa 2  | 1.580.000,00 € | 10.000,00 € | 1 month                      | 69.000,00€ | +- 2 months | 474.000,00€          | 316.000,00 €            | 711.000,00 €  |
| Villa 3  | 1.590.000,00 € | 10.000,00 € | 1 month                      | 69.500,00€ | +- 2 months | 477.000,00€          | 318.000,00 €            | 715.500,00€   |
| Villa 4  | 1.710.500,00 € | 10.000,00 € | 1 month                      | 75.525,00€ | +- 2 months | 513.150,00€          | 342.100,00 €            | 769.725,00€   |
| Villa 21 | 1.550.000,00 € | 10.000,00 € | 1 month                      | 67.500,00€ | +- 6 months | 465.000,00€          | 310.000,00 €            | 697.500,00€   |
| Villa 22 | 1.180.000,00 € | 10.000,00 € | 1 month                      | 49.000,00€ | +- 6 months | 354.000,00€          | 236.000,00 €            | 531.000,00€   |
| Villa 23 | 1.170.000,00 € | 10.000,00 € | 1 month                      | 48.500,00€ | +- 6 months | 351.000,00€          | 234.000,00 €            | 526.500,00€   |
| Villa 24 | 1.480.000,00 € | 10.000,00 € | 1 month                      | 64.000,00€ | +- 6 months | 444.000,00€          | 296.000,00€             | 666.000,00€   |
| Villa 25 | 1.670.000,00€  | 10.000,00 € | 1 month                      | 73.500,00€ | +- 6 months | 501.000,00€          | 334.000,00 €            | 751.500,00€   |