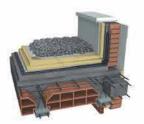

#### **ROOF AND TERRACES**

Inverted flat roof with non slippery floor tiles, when practicable and gravel when not. Insulation and waterproofing according to the regulations. Glass balustrade, with hidden aluminum profile.