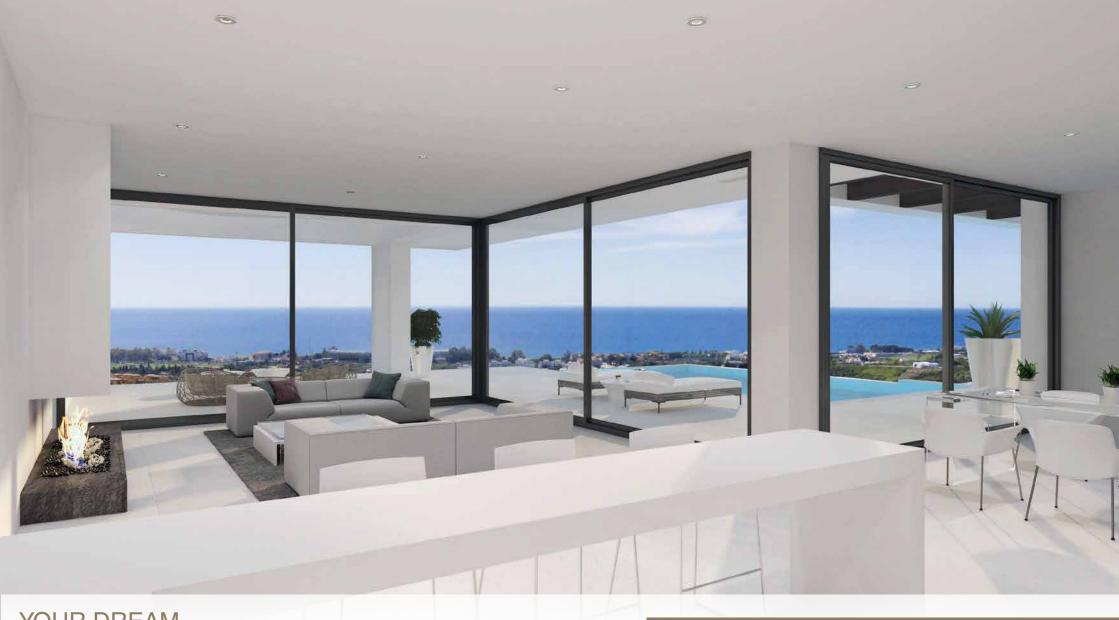

### **DELIGHTFUL AMBIANCE**

The design of The View villas is elegant and modern at the same time. The contrast of the contemporary and classic materials together with a functional distribution brings along a pleasant, elegant and harmonious cosy home.

### DREAMS DO COME TRUE

The contrast between the horizontal and vertical lines plays along the landscape that frames the highlands together with the Mediterranean Sea, Gibraltar and Africa.

This exclusive development offers maximum accommodation up to 5 bedrooms and bathrooms and an enormous space to enjoy the exclusive sea views.

Our in-house interior designers will work together with you to find the best choices in furniture and finishes.

Eco design Panoramic sea views Luxury apps

YOUR DREAM

The diaphanous floors, the transparency and the simplicity of shapes, guarantee the entrance of daylight and a good ventilation. The areas of the house merge and dematerialize the confines between interior and exterior.

Designed with different living zones for day and afternoon light according to the sun exposure.

Relation exterior-interior Open Plan South facing