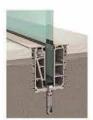

#### **EXTERIOR CARPENTRY**

Thermal break Aluminum profiles by Cortizo or similar, high quality security laminated glass with solar control under emission 4+4/16/4+4 Includes thermal glass and main sliding doors with invisible track.