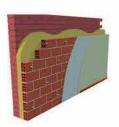

#### **EXTERIOR WALLS**

Brick cavity Wall with partly insulated cavity with extruded polyestyrene. Exterior Wall rendering with cement mortar and finishes according design. The pillars will be covered to break the termal bridge.