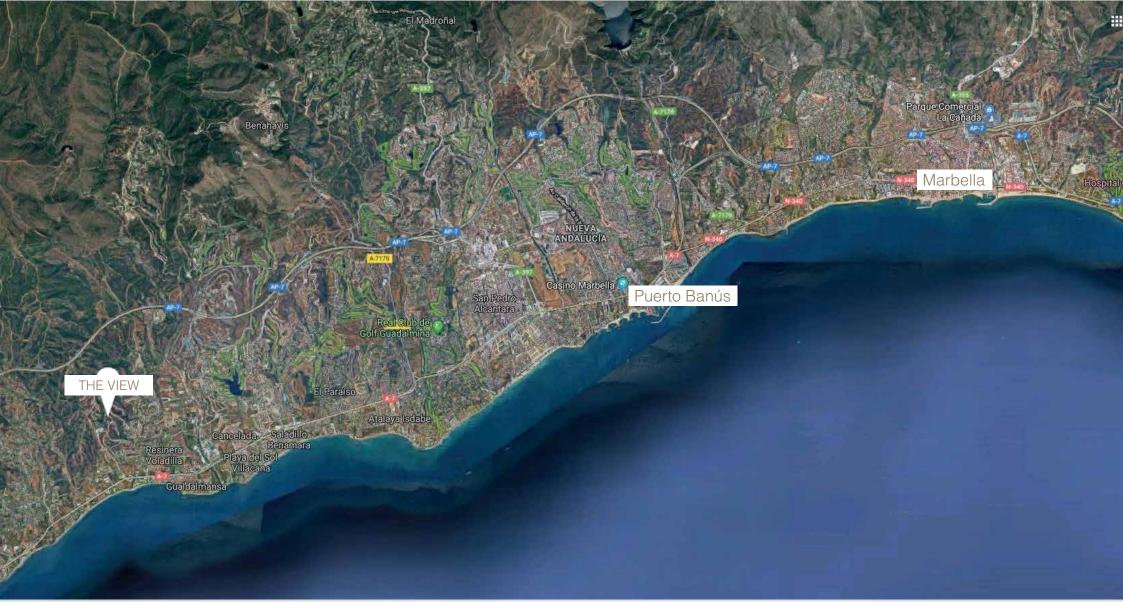

### MARVELOUS LOCATION

The characteristic of The View is a project that has everything: an amazing location and an impressive landscape that travels through the Mediterranean, extends into Africa and vanishes in the horizon.

10 min Puerto Banús 14 min Marbella 15 min Estepona